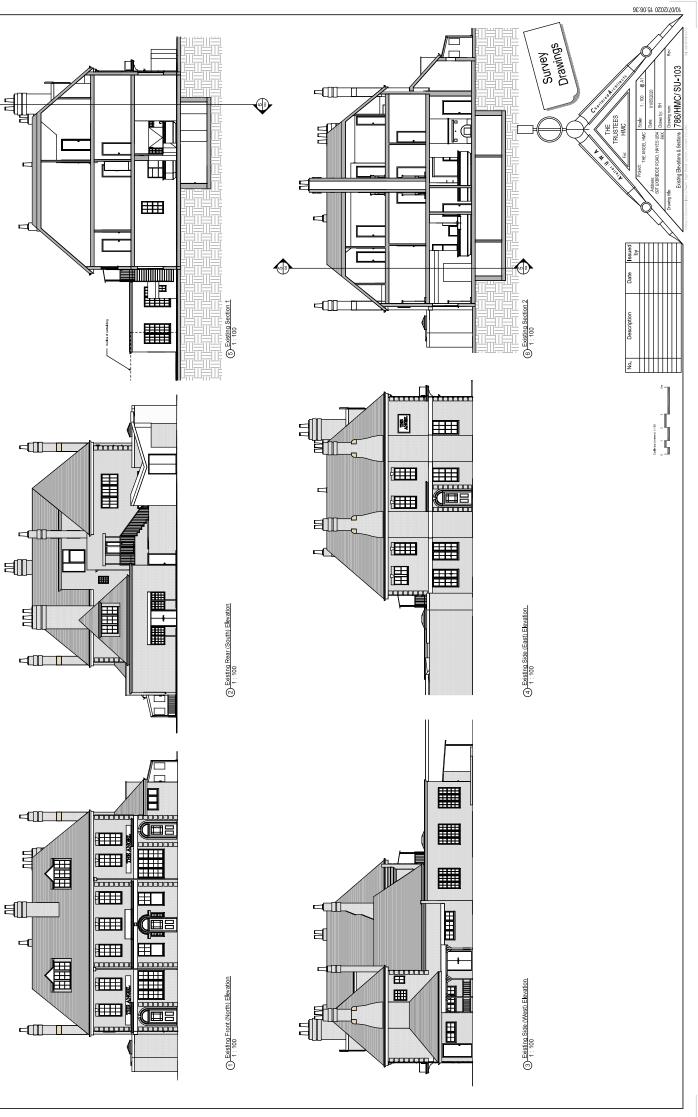

Ordnance Survey, (c) Crown Copyright 2020. All rights reserved. Licence number 100022432

Image: series of the series

Steffine (1990) 1110 Steffine (1990) 1100 

Proposed Second Floor Plan
1: 100

| Notes:<br>Site boundary<br>For identification purposes only.<br>This copy has been made by or with<br>the authority of the Head of Committee | <sup>Site Address:</sup><br>The Angel Public House,<br>687 Uxbridge Road,<br>Hayes |                          | LONDON BOROUGH<br>OF HILLINGDON<br>Residents Services<br>Planning Section<br>Civic Centre, Uxbridge, Middx. UB8 1UW<br>Telephone No.: Uxbridge 01895 250111 |
|----------------------------------------------------------------------------------------------------------------------------------------------|------------------------------------------------------------------------------------|--------------------------|-------------------------------------------------------------------------------------------------------------------------------------------------------------|
| Services pursuant to section 47 of the<br>Copyright, Designs and Patents<br>Act 1988 (the Act).<br>Unless the Act provides a relevant        | Planning Application Ref:<br>6270/APP/2021/3877                                    | Scale:<br><b>1:1,250</b> |                                                                                                                                                             |
| exception to copyright.<br>© Crown copyright and database<br>rights 2020 Ordnance Survey                                                     | Planning Committee:                                                                | Date:<br>March 2022      | HILLINGDON                                                                                                                                                  |

Ordnance Survey, (c) Crown Copyright 2020. All rights reserved. Licence number 100022432

Image: series of the series

Steffine (1990) 1110 Steffine (1990) 1100 

Proposed Second Floor Plan
1: 100

| Notes:<br>Site boundary<br>For identification purposes only.<br>This copy has been made by or with<br>the authority of the Head of Committee | Site Address:<br>The Angel Public House,<br>687 Uxbridge Road,<br>Hayes |                          | LONDON BOROUGH<br>OF HILLINGDON<br>Residents Services<br>Planning Section<br>Civic Centre, Uxbridge, Middx. UB8 1UW<br>Telephone No.: Uxbridge 01895 250111 |
|----------------------------------------------------------------------------------------------------------------------------------------------|-------------------------------------------------------------------------|--------------------------|-------------------------------------------------------------------------------------------------------------------------------------------------------------|
| Services pursuant to section 47 of the<br>Copyright, Designs and Patents<br>Act 1988 (the Act).<br>Unless the Act provides a relevant        | Planning Application Ref:<br>6270/APP/2021/3878                         | Scale:<br><b>1:1,250</b> |                                                                                                                                                             |