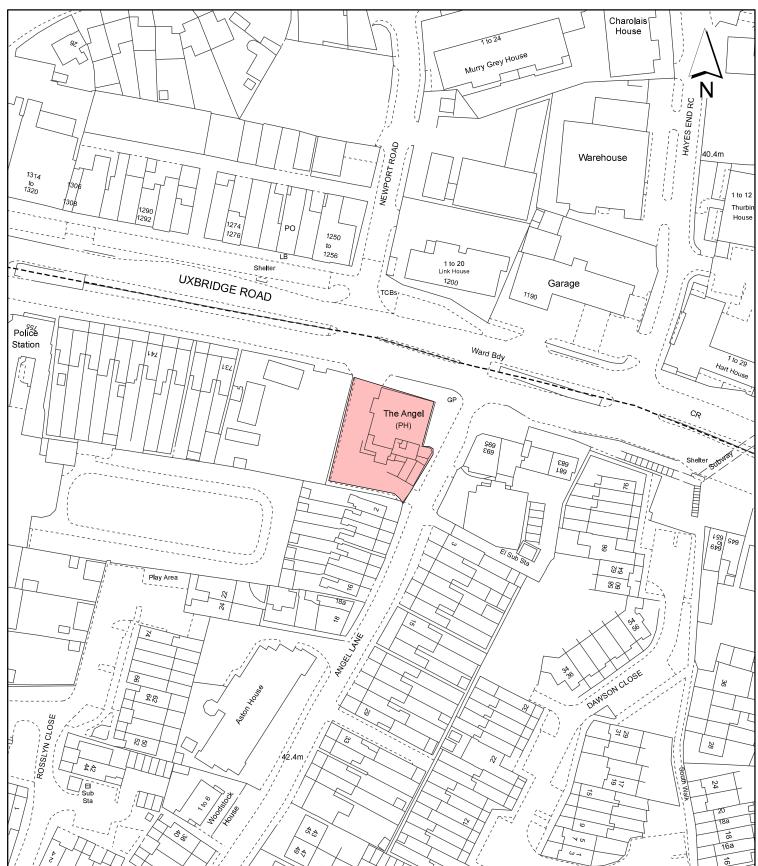

Ordnance Survey, (c) Crown Copyright 2020. All rights reserved. Licence number 100022432

Image: series of the series

Steffine (1990) 1110 Steffine (1990) 1100 

Proposed Second Floor Plan
1: 100

| Notes:<br>Site boundary<br>For identification purposes only.<br>This copy has been made by or with<br>the authority of the Head of Committee | <sup>Site Address:</sup><br>The Angel Public House,<br>687 Uxbridge Road,<br>Hayes |                          | LONDON BOROUGH<br>OF HILLINGDON<br>Residents Services<br>Planning Section<br>Civic Centre, Uxbridge, Middx. UB8 1UW<br>Telephone No.: Uxbridge 01895 250111 |
|----------------------------------------------------------------------------------------------------------------------------------------------|------------------------------------------------------------------------------------|--------------------------|-------------------------------------------------------------------------------------------------------------------------------------------------------------|
| Services pursuant to section 47 of the<br>Copyright, Designs and Patents<br>Act 1988 (the Act).<br>Unless the Act provides a relevant        | Planning Application Ref:<br>6270/APP/2021/3877                                    | Scale:<br><b>1:1,250</b> |                                                                                                                                                             |
| exception to copyright.<br>© Crown copyright and database<br>rights 2020 Ordnance Survey                                                     | Planning Committee:                                                                | Date:<br>March 2022      | HILLINGDON                                                                                                                                                  |

Ordnance Survey, (c) Crown Copyright 2020. All rights reserved. Licence number 100022432

Image: series of the series

Steffine (1990) 1110 Steffine (1990) 1100 

Proposed Second Floor Plan
1: 100

| Notes:<br>Site boundary<br>For identification purposes only.<br>This copy has been made by or with<br>the authority of the Head of Committee | Site Address:<br>The Angel Public House,<br>687 Uxbridge Road,<br>Hayes |                          | LONDON BOROUGH<br>OF HILLINGDON<br>Residents Services<br>Planning Section<br>Civic Centre, Uxbridge, Middx. UB8 1UW<br>Telephone No.: Uxbridge 01895 250111 |
|----------------------------------------------------------------------------------------------------------------------------------------------|-------------------------------------------------------------------------|--------------------------|-------------------------------------------------------------------------------------------------------------------------------------------------------------|
| Services pursuant to section 47 of the<br>Copyright, Designs and Patents<br>Act 1988 (the Act).<br>Unless the Act provides a relevant        | Planning Application Ref:<br>6270/APP/2021/3878                         | Scale:<br><b>1:1,250</b> |                                                                                                                                                             |