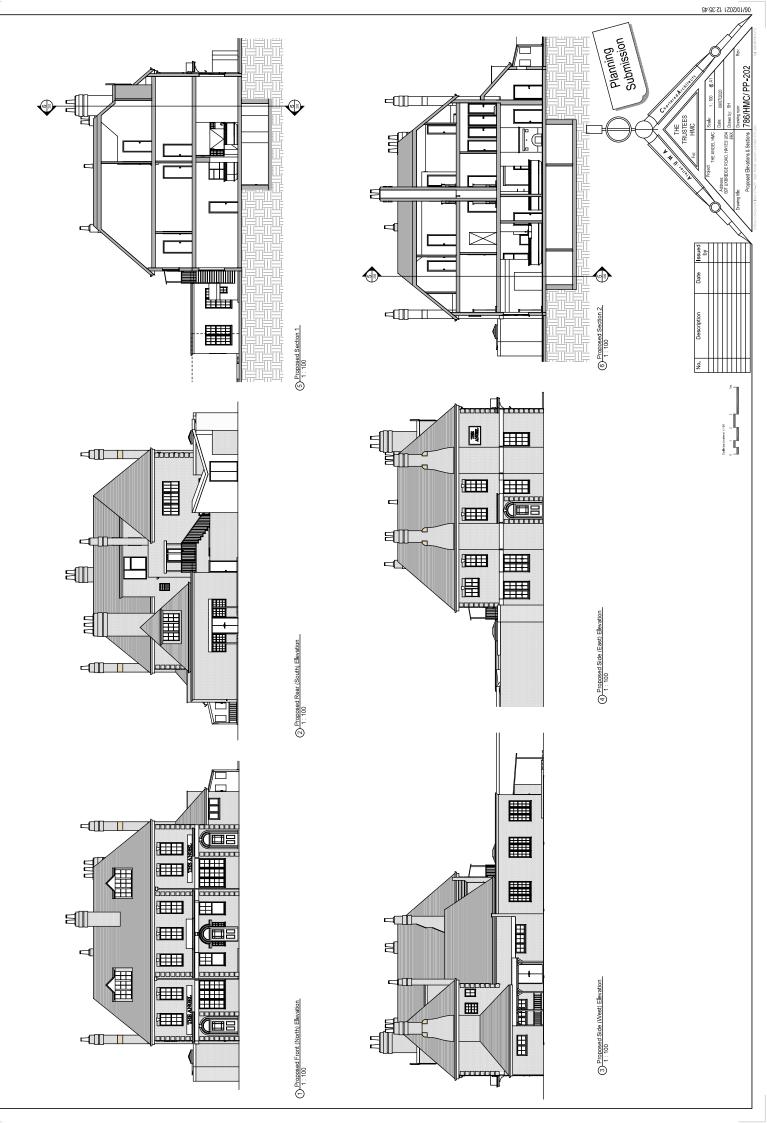

Ordnance Survey, (c) Crown Copyright 2020. All rights reserved. Licence number 100022432

Image: series of the series

Steffine (1990) 1110 Steffine (1990) 1100 

Proposed Second Floor Plan
1: 100

| Notes:<br>Site boundary<br>For identification purposes only.<br>This copy has been made by or with<br>the authority of the Head of Committee | <sup>Site Address:</sup><br>The Angel Public House,<br>687 Uxbridge Road,<br>Hayes |                          | LONDON BOROUGH<br>OF HILLINGDON<br>Residents Services<br>Planning Section<br>Civic Centre, Uxbridge, Middx. UB8 1UW<br>Telephone No.: Uxbridge 01895 250111 |
|----------------------------------------------------------------------------------------------------------------------------------------------|------------------------------------------------------------------------------------|--------------------------|-------------------------------------------------------------------------------------------------------------------------------------------------------------|
| Services pursuant to section 47 of the<br>Copyright, Designs and Patents<br>Act 1988 (the Act).<br>Unless the Act provides a relevant        | Planning Application Ref:<br>6270/APP/2021/3877                                    | Scale:<br><b>1:1,250</b> |                                                                                                                                                             |
| exception to copyright.<br>© Crown copyright and database<br>rights 2020 Ordnance Survey                                                     | Planning Committee:                                                                | Date:<br>March 2022      | HILLINGDON                                                                                                                                                  |

Ordnance Survey, (c) Crown Copyright 2020. All rights reserved. Licence number 100022432

Image: series of the series

Steffine (1990) 1110 Steffine (1990) 1100 

Proposed Second Floor Plan
1: 100

| Notes:<br>Site boundary<br>For identification purposes only.<br>This copy has been made by or with<br>the authority of the Head of Committee | Site Address:<br>The Angel Public House,<br>687 Uxbridge Road,<br>Hayes |                          | LONDON BOROUGH<br>OF HILLINGDON<br>Residents Services<br>Planning Section<br>Civic Centre, Uxbridge, Middx. UB8 1UW<br>Telephone No.: Uxbridge 01895 250111 |
|----------------------------------------------------------------------------------------------------------------------------------------------|-------------------------------------------------------------------------|--------------------------|-------------------------------------------------------------------------------------------------------------------------------------------------------------|
| Services pursuant to section 47 of the<br>Copyright, Designs and Patents<br>Act 1988 (the Act).<br>Unless the Act provides a relevant        | Planning Application Ref:<br>6270/APP/2021/3878                         | Scale:<br><b>1:1,250</b> |                                                                                                                                                             |