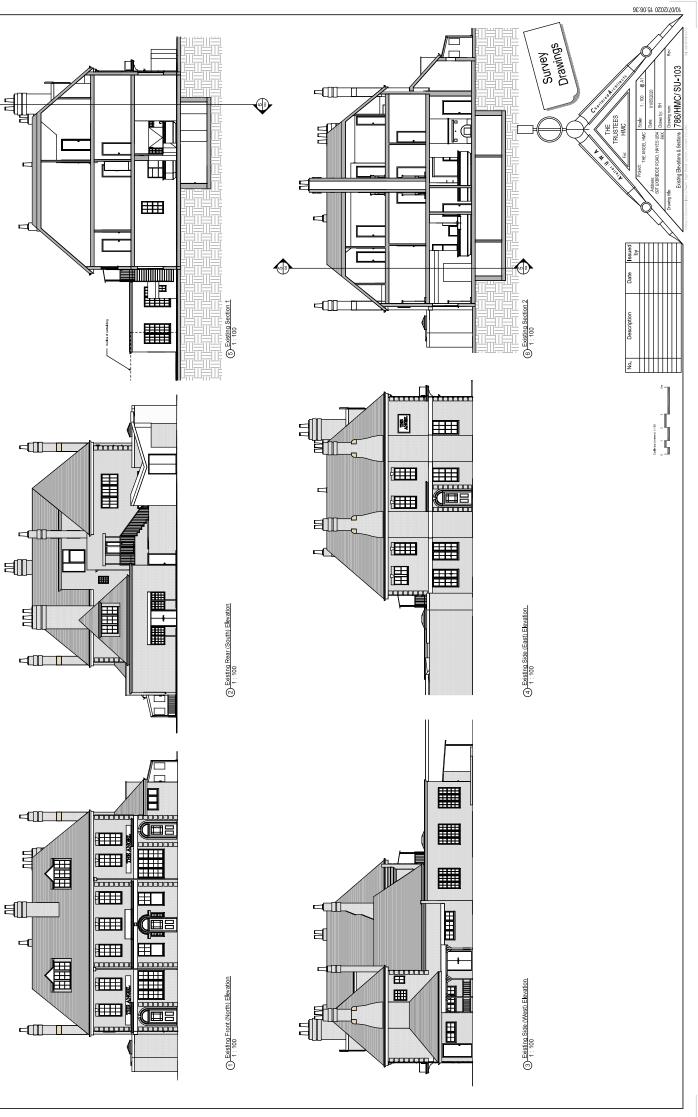

#### Report of the Head of Planning, Transportation and Regeneration

Address THE ANGEL PH, 697 UXBRIDGE ROAD HAYES

- **Development:** Proposed change of use from Public House (Sui Generis) to Place of Worship (Use Class F.1(f)) and Community Centre (Use Class F.2(b))
- **LBH Ref Nos:** 6270/APP/2021/3877

#### Report of the Head of Planning, Transportation and Regeneration

Address THE ANGEL PH, 697 UXBRIDGE ROAD HAYES

- **Development:** Proposed change of use from Public House to Place of Worship and Community Centre with associated internal and external works (Application for Listed Building Consent)
- LBH Ref Nos: 6270/APP/2021/3878