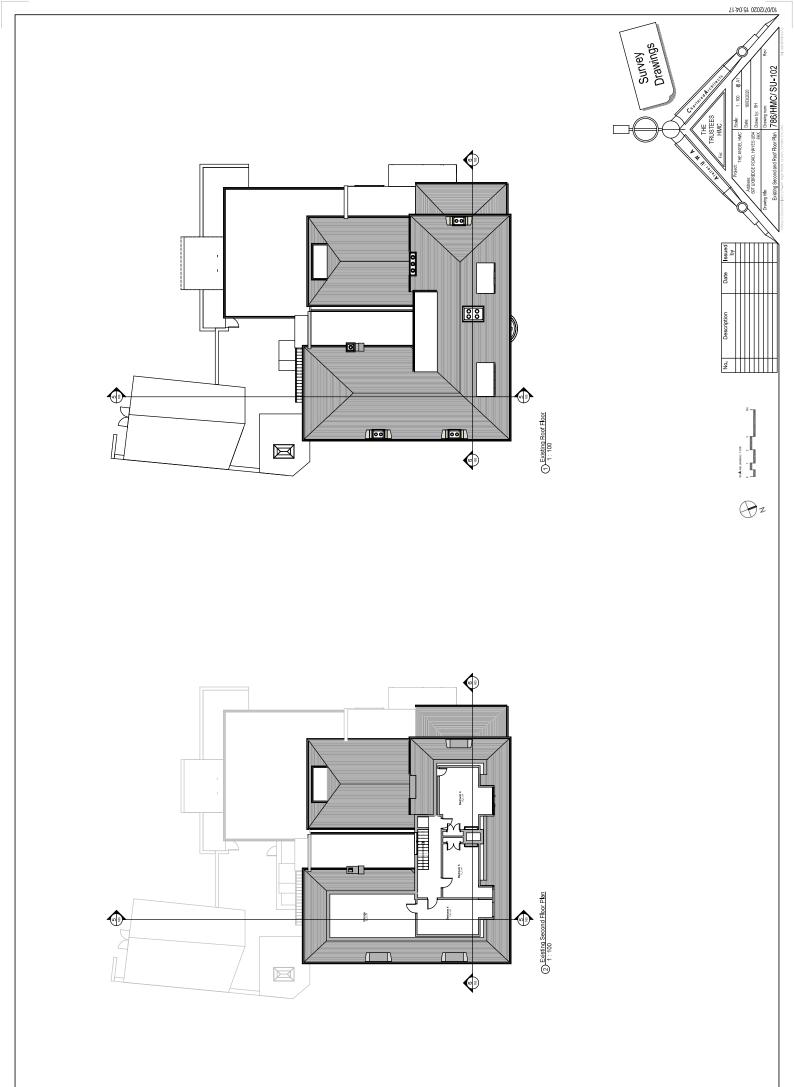

Ordnance Survey, (c) Crown Copyright 2020. All rights reserved. Licence number 100022432

Image: series of the series

Steffine (1990) 1110 Steffine (1990) 1100 

Proposed Second Floor Plan
1: 100

| Notes:<br>Site boundary<br>For identification purposes only.<br>This copy has been made by or with<br>the authority of the Head of Committee | <sup>Site Address:</sup><br>The Angel Public House,<br>687 Uxbridge Road,<br>Hayes |                          | LONDON BOROUGH<br>OF HILLINGDON<br>Residents Services<br>Planning Section<br>Civic Centre, Uxbridge, Middx. UB8 1UW<br>Telephone No.: Uxbridge 01895 250111 |
|----------------------------------------------------------------------------------------------------------------------------------------------|------------------------------------------------------------------------------------|--------------------------|-------------------------------------------------------------------------------------------------------------------------------------------------------------|
| Services pursuant to section 47 of the<br>Copyright, Designs and Patents<br>Act 1988 (the Act).<br>Unless the Act provides a relevant        | Planning Application Ref:<br>6270/APP/2021/3877                                    | Scale:<br><b>1:1,250</b> |                                                                                                                                                             |
| exception to copyright.<br>© Crown copyright and database<br>rights 2020 Ordnance Survey                                                     | Planning Committee:                                                                | Date:<br>March 2022      | HILLINGDON                                                                                                                                                  |

Ordnance Survey, (c) Crown Copyright 2020. All rights reserved. Licence number 100022432

Image: series of the series

Steffine (1990) 1110 Steffine (1990) 1100 

Proposed Second Floor Plan
1: 100

| Notes:<br>Site boundary<br>For identification purposes only.<br>This copy has been made by or with<br>the authority of the Head of Committee | Site Address:<br>The Angel Public House,<br>687 Uxbridge Road,<br>Hayes |                          | LONDON BOROUGH<br>OF HILLINGDON<br>Residents Services<br>Planning Section<br>Civic Centre, Uxbridge, Middx. UB8 1UW<br>Telephone No.: Uxbridge 01895 250111 |
|----------------------------------------------------------------------------------------------------------------------------------------------|-------------------------------------------------------------------------|--------------------------|-------------------------------------------------------------------------------------------------------------------------------------------------------------|
| Services pursuant to section 47 of the<br>Copyright, Designs and Patents<br>Act 1988 (the Act).<br>Unless the Act provides a relevant        | Planning Application Ref:<br>6270/APP/2021/3878                         | Scale:<br><b>1:1,250</b> |                                                                                                                                                             |