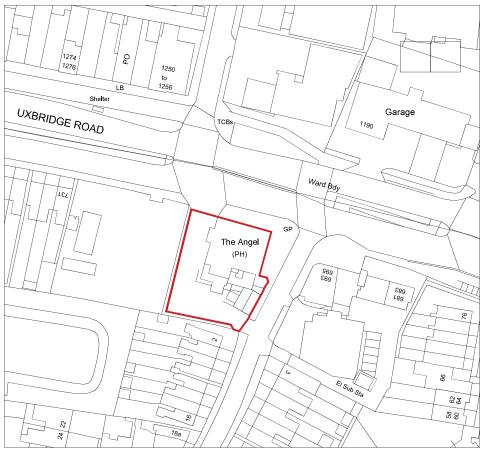

Ordnance Survey, (c) Crown Copyright 2020. All rights reserved. Licence number 100022432

Image: series of the series

Steffine (1990) 1110 Steffine (1990) 1100 

Proposed Second Floor Plan
1: 100

| Notes:<br>Site boundary<br>For identification purposes only.<br>This copy has been made by or with<br>the authority of the Head of Committee | <sup>Site Address:</sup><br>The Angel Public House,<br>687 Uxbridge Road,<br>Hayes |                          | LONDON BOROUGH<br>OF HILLINGDON<br>Residents Services<br>Planning Section<br>Civic Centre, Uxbridge, Middx. UB8 1UW<br>Telephone No.: Uxbridge 01895 250111 |
|----------------------------------------------------------------------------------------------------------------------------------------------|------------------------------------------------------------------------------------|--------------------------|-------------------------------------------------------------------------------------------------------------------------------------------------------------|
| Services pursuant to section 47 of the<br>Copyright, Designs and Patents<br>Act 1988 (the Act).<br>Unless the Act provides a relevant        | Planning Application Ref:<br>6270/APP/2021/3877                                    | Scale:<br><b>1:1,250</b> |                                                                                                                                                             |
| exception to copyright.<br>© Crown copyright and database<br>rights 2020 Ordnance Survey                                                     | Planning Committee:                                                                | Date:<br>March 2022      | HILLINGDON                                                                                                                                                  |

Ordnance Survey, (c) Crown Copyright 2020. All rights reserved. Licence number 100022432

Image: series of the series

Steffine (1990) 1110 Steffine (1990) 1100 

Proposed Second Floor Plan
1: 100

| Notes:<br>Site boundary<br>For identification purposes only.<br>This copy has been made by or with<br>the authority of the Head of Committee | Site Address:<br>The Angel Public House,<br>687 Uxbridge Road,<br>Hayes |                          | LONDON BOROUGH<br>OF HILLINGDON<br>Residents Services<br>Planning Section<br>Civic Centre, Uxbridge, Middx. UB8 1UW<br>Telephone No.: Uxbridge 01895 250111 |
|----------------------------------------------------------------------------------------------------------------------------------------------|-------------------------------------------------------------------------|--------------------------|-------------------------------------------------------------------------------------------------------------------------------------------------------------|
| Services pursuant to section 47 of the<br>Copyright, Designs and Patents<br>Act 1988 (the Act).<br>Unless the Act provides a relevant        | Planning Application Ref:<br>6270/APP/2021/3878                         | Scale:<br><b>1:1,250</b> |                                                                                                                                                             |