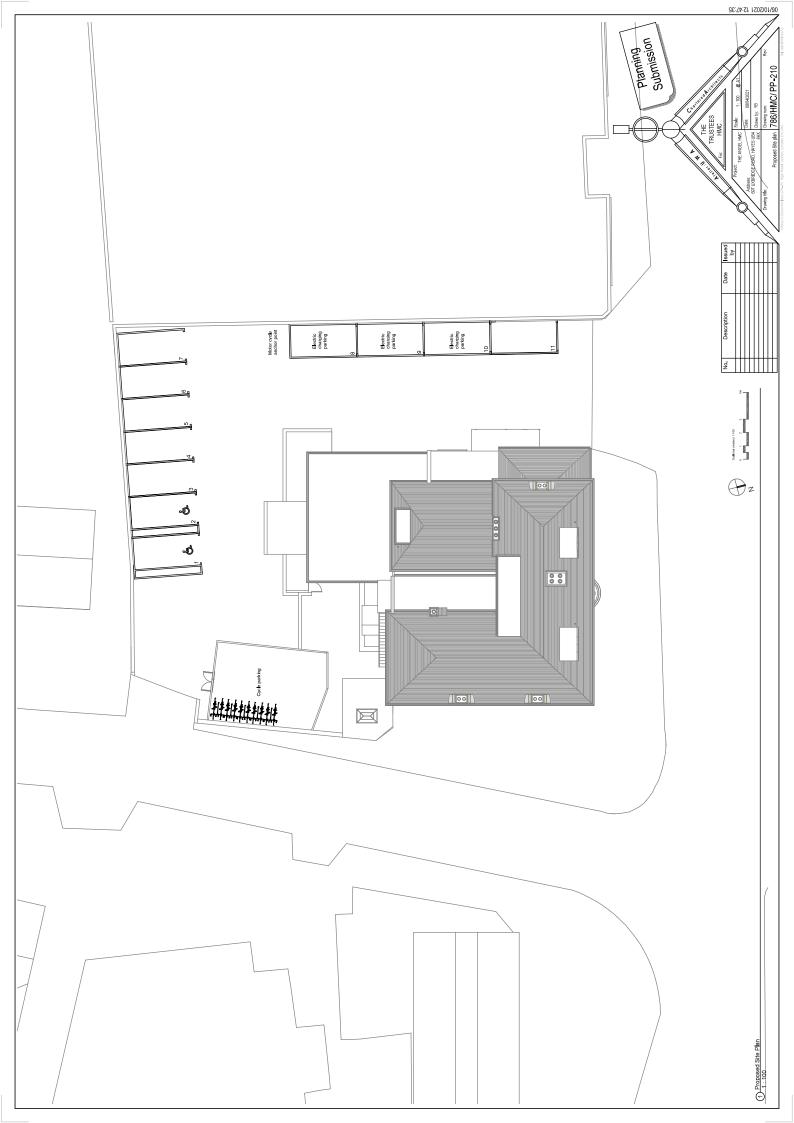

Ordnance Survey, (c) Crown Copyright 2020. All rights reserved. Licence number 100022432

Image: series of the series

Steffine (1990) 1110 Steffine (1990) 1100 

Proposed Second Floor Plan
1: 100

| Notes:<br>Site boundary<br>For identification purposes only.<br>This copy has been made by or with<br>the authority of the Head of Committee | <sup>Site Address:</sup><br>The Angel Public House,<br>687 Uxbridge Road,<br>Hayes |                          | LONDON BOROUGH<br>OF HILLINGDON<br>Residents Services<br>Planning Section<br>Civic Centre, Uxbridge, Middx. UB8 1UW<br>Telephone No.: Uxbridge 01895 250111 |
|----------------------------------------------------------------------------------------------------------------------------------------------|------------------------------------------------------------------------------------|--------------------------|-------------------------------------------------------------------------------------------------------------------------------------------------------------|
| Services pursuant to section 47 of the<br>Copyright, Designs and Patents<br>Act 1988 (the Act).<br>Unless the Act provides a relevant        | Planning Application Ref:<br>6270/APP/2021/3877                                    | Scale:<br><b>1:1,250</b> |                                                                                                                                                             |
| exception to copyright.<br>© Crown copyright and database<br>rights 2020 Ordnance Survey                                                     | Planning Committee:                                                                | Date:<br>March 2022      | HILLINGDON                                                                                                                                                  |

Ordnance Survey, (c) Crown Copyright 2020. All rights reserved. Licence number 100022432

Image: series of the series

Steffine (1990) 1110 Steffine (1990) 1100 

Proposed Second Floor Plan
1: 100

| Notes:<br>Site boundary<br>For identification purposes only.<br>This copy has been made by or with<br>the authority of the Head of Committee | Site Address:<br>The Angel Public House,<br>687 Uxbridge Road,<br>Hayes |                          | LONDON BOROUGH<br>OF HILLINGDON<br>Residents Services<br>Planning Section<br>Civic Centre, Uxbridge, Middx. UB8 1UW<br>Telephone No.: Uxbridge 01895 250111 |
|----------------------------------------------------------------------------------------------------------------------------------------------|-------------------------------------------------------------------------|--------------------------|-------------------------------------------------------------------------------------------------------------------------------------------------------------|
| Services pursuant to section 47 of the<br>Copyright, Designs and Patents<br>Act 1988 (the Act).<br>Unless the Act provides a relevant        | Planning Application Ref:<br>6270/APP/2021/3878                         | Scale:<br><b>1:1,250</b> |                                                                                                                                                             |