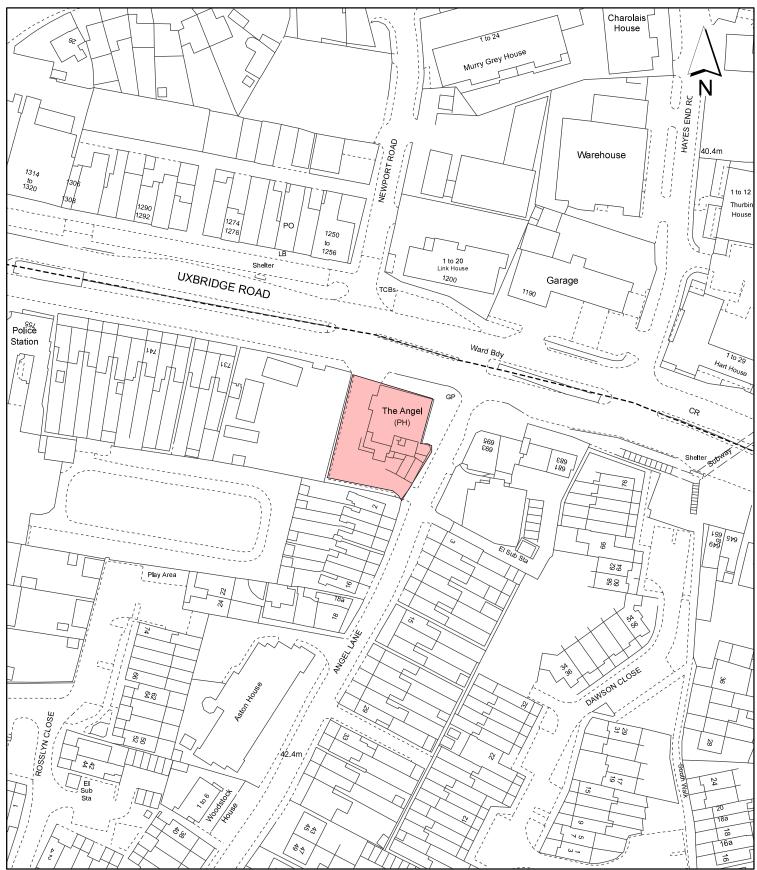

Ordnance Survey, (c) Crown Copyright 2020. All rights reserved. Licence number 100022432

Image: series of the series

Steffine (1990) 1110 Steffine (1990) 1100 

Proposed Second Floor Plan
1: 100

| Notes:<br>Site boundary<br>For identification purposes only.<br>This copy has been made by or with<br>the authority of the Head of Committee | <sup>Site Address:</sup><br>The Angel Public House,<br>687 Uxbridge Road,<br>Hayes |                          | LONDON BOROUGH<br>OF HILLINGDON<br>Residents Services<br>Planning Section<br>Civic Centre, Uxbridge, Middx. UB8 1UW<br>Telephone No.: Uxbridge 01895 250111 |
|----------------------------------------------------------------------------------------------------------------------------------------------|------------------------------------------------------------------------------------|--------------------------|-------------------------------------------------------------------------------------------------------------------------------------------------------------|
| Services pursuant to section 47 of the<br>Copyright, Designs and Patents<br>Act 1988 (the Act).<br>Unless the Act provides a relevant        | Planning Application Ref:<br>6270/APP/2021/3877                                    | Scale:<br><b>1:1,250</b> |                                                                                                                                                             |
| exception to copyright.<br>© Crown copyright and database<br>rights 2020 Ordnance Survey                                                     | Planning Committee:                                                                | Date:<br>March 2022      | HILLINGDON                                                                                                                                                  |

Ordnance Survey, (c) Crown Copyright 2020. All rights reserved. Licence number 100022432

Image: series of the series

Steffine (1990) 1110 Steffine (1990) 1100 

Proposed Second Floor Plan
1: 100

| Notes:<br>Site boundary<br>For identification purposes only.<br>This copy has been made by or with<br>the authority of the Head of Committee | Site Address:<br>The Angel Public House,<br>687 Uxbridge Road,<br>Hayes |                          | LONDON BOROUGH<br>OF HILLINGDON<br>Residents Services<br>Planning Section<br>Civic Centre, Uxbridge, Middx. UB8 1UW<br>Telephone No.: Uxbridge 01895 250111 |
|----------------------------------------------------------------------------------------------------------------------------------------------|-------------------------------------------------------------------------|--------------------------|-------------------------------------------------------------------------------------------------------------------------------------------------------------|
| Services pursuant to section 47 of the<br>Copyright, Designs and Patents<br>Act 1988 (the Act).<br>Unless the Act provides a relevant        | Planning Application Ref:<br>6270/APP/2021/3878                         | Scale:<br><b>1:1,250</b> |                                                                                                                                                             |