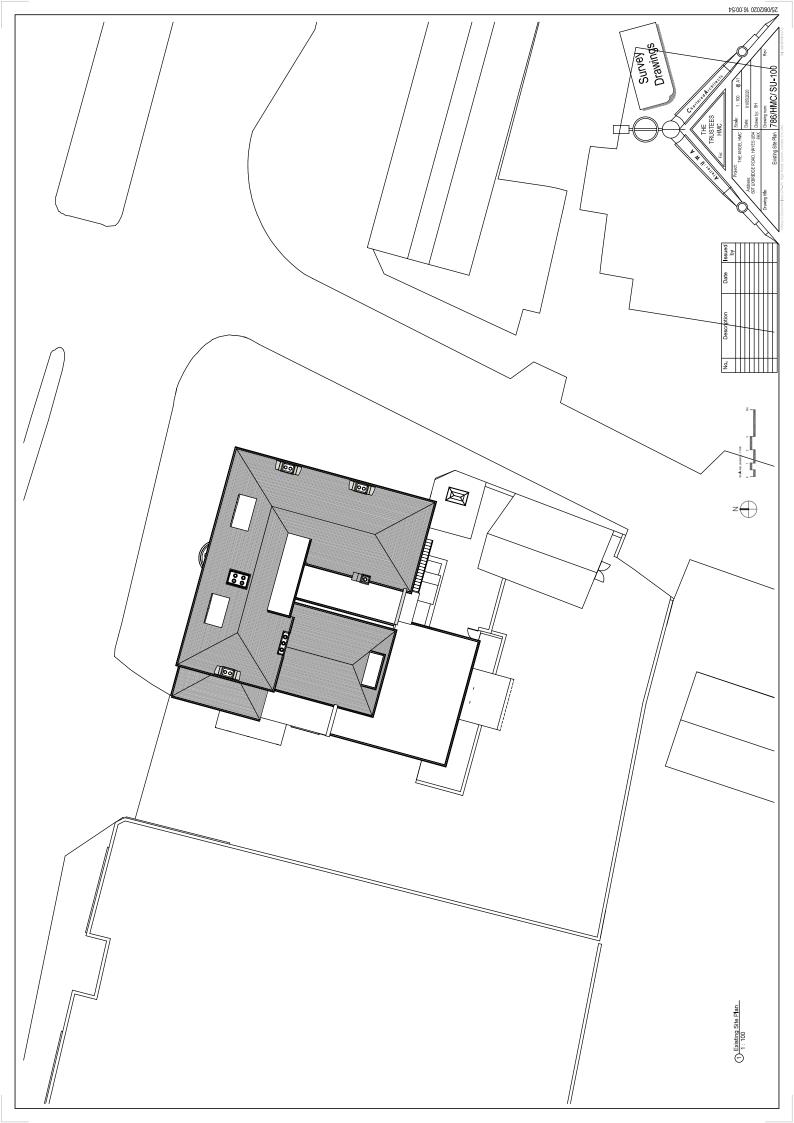

# Plans for Borough Planning Committee

## Thursday 3rd March 2022



www.hillingdon.gov.uk

#### Report of the Head of Planning, Transportation and Regeneration

Address THE ANGEL PH, 697 UXBRIDGE ROAD HAYES

- **Development:** Proposed change of use from Public House (Sui Generis) to Place of Worship (Use Class F.1(f)) and Community Centre (Use Class F.2(b))
- **LBH Ref Nos:** 6270/APP/2021/3877



Ordnance Survey, (c) Crown Copyright 2020. All rights reserved. Licence number 100022432











Image: series of the series

Steffine (1990) 1110 Steffine (1990) 1100 













Proposed Second Floor Plan
1: 100





| Notes:<br>Site boundary<br>For identification purposes only.<br>This copy has been made by or with<br>the authority of the Head of Committee | <sup>Site Address:</sup><br>The Angel Public House,<br>687 Uxbridge Road,<br>Hayes |                          | LONDON BOROUGH<br>OF HILLINGDON<br>Residents Services<br>Planning Section<br>Civic Centre, Uxbridge, Middx. UB8 1UW<br>Telephone No.: Uxbridge 01895 250111 |
|----------------------------------------------------------------------------------------------------------------------------------------------|------------------------------------------------------------------------------------|------------------------