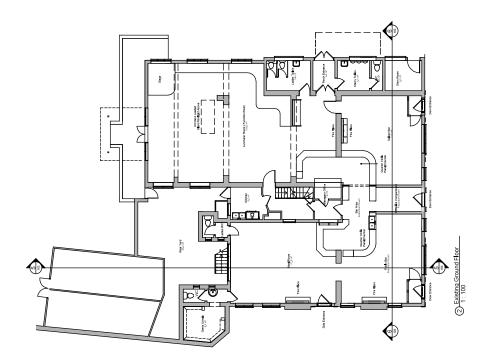

Ordnance Survey, (c) Crown Copyright 2020. All rights reserved. Licence number 100022432

Image: series of the series

Steffine (1990) 1110 Steffine (1990) 1100 

Proposed Second Floor Plan
1: 100

| Notes:<br>Site boundary<br>For identification purposes only.<br>This copy has been made by or with<br>the authority of the Head of Committee | <sup>Site Address:</sup><br>The Angel Public House,<br>687 Uxbridge Road,<br>Hayes |                          | LONDON BOROUGH<br>OF HILLINGDON<br>Residents Services<br>Planning Section<br>Civic Centre, Uxbridge, Middx. UB8 1UW<br>Telephone No.: Uxbridge 01895 250111 |
|----------------------------------------------------------------------------------------------------------------------------------------------|------------------------------------------------------------------------------------|--------------------------|-------------------------------------------------------------------------------------------------------------------------------------------------------------|
| Services pursuant to section 47 of the<br>Copyright, Designs and Patents<br>Act 1988 (the Act).<br>Unless the Act provides a relevant        | Planning Application Ref:<br>6270/APP/2021/3877                                    | Scale:<br><b>1:1,250</b> |                                                                                                                                                             |
| exception to copyright.<br>© Crown copyright and database<br>rights 2020 Ordnance Survey                                                     | Planning Committee:                                                                | Date:<br>March 2022      | HILLINGDON                                                                                                                                                  |

Ordnance Survey, (c) Crown Copyright 2020. All rights reserved. Licence number 100022432

Image: series of the series

Steffine (1990) 1110 Steffine (1990) 1100 

Proposed Second Floor Plan
1: 100

| Notes:<br>Site boundary<br>For identification purposes only.<br>This copy has been made by or with<br>the authority of the Head of Committee | Site Address:<br>The Angel Public House,<br>687 Uxbridge Road,<br>Hayes |                          | LONDON BOROUGH<br>OF HILLINGDON<br>Residents Services<br>Planning Section<br>Civic Centre, Uxbridge, Middx. UB8 1UW<br>Telephone No.: Uxbridge 01895 250111 |
|----------------------------------------------------------------------------------------------------------------------------------------------|-------------------------------------------------------------------------|--------------------------|-------------------------------------------------------------------------------------------------------------------------------------------------------------|
| Services pursuant to section 47 of the<br>Copyright, Designs and Patents<br>Act 1988 (the Act).<br>Unless the Act provides a relevant        | Planning Application Ref:<br>6270/APP/2021/3878                         | Scale:<br><b>1:1,250</b> |                                                                                                                                                             |