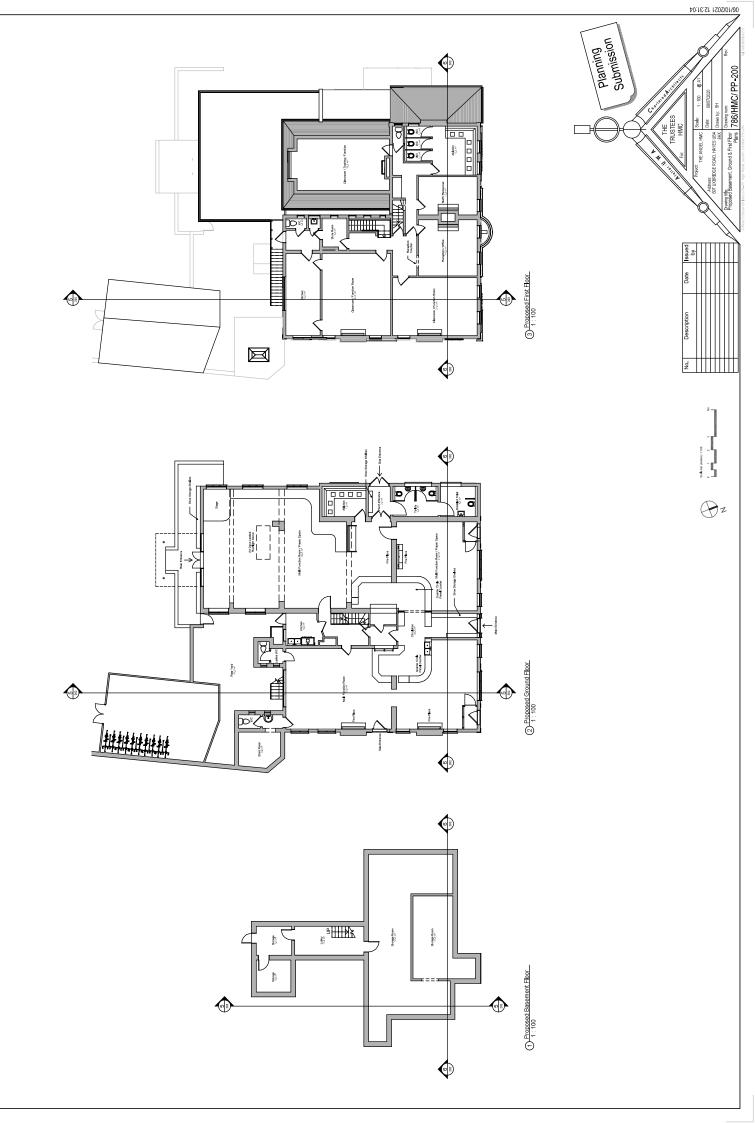

Ordnance Survey, (c) Crown Copyright 2020. All rights reserved. Licence number 100022432

Image: series of the series

Steffine (1990) 1110 Steffine (1990) 1100 

Proposed Second Floor Plan
1: 100

| Notes:<br>Site boundary<br>For identification purposes only.<br>This copy has been made by or with<br>the authority of the Head of Committee | <sup>Site Address:</sup><br>The Angel Public House,<br>687 Uxbridge Road,<br>Hayes |                          | LONDON BOROUGH<br>OF HILLINGDON<br>Residents Services<br>Planning Section<br>Civic Centre, Uxbridge, Middx. UB8 1UW<br>Telephone No.: Uxbridge 01895 250111 |
|----------------------------------------------------------------------------------------------------------------------------------------------|------------------------------------------------------------------------------------|--------------------------|-------------------------------------------------------------------------------------------------------------------------------------------------------------|
| Services pursuant to section 47 of the<br>Copyright, Designs and Patents<br>Act 1988 (the Act).<br>Unless the Act provides a relevant        | Planning Application Ref:<br>6270/APP/2021/3877                                    | Scale:<br><b>1:1,250</b> |                                                                                                                                                             |
| exception to copyright.<br>© Crown copyright and database<br>rights 2020 Ordnance Survey                                                     | Planning Committee:                                                                | Date:<br>March 2022      | HILLINGDON                                                                                                                                                  |

Ordnance Survey, (c) Crown Copyright 2020. All rights reserved. Licence number 100022432

Image: series of the series

Steffine (1990) 1110 Steffine (1990) 1100 

Proposed Second Floor Plan
1: 100

| Notes:<br>Site boundary<br>For identification purposes only.<br>This copy has been made by or with<br>the authority of the Head of Committee | Site Address:<br>The Angel Public House,<br>687 Uxbridge Road,<br>Hayes |                          | LONDON BOROUGH<br>OF HILLINGDON<br>Residents Services<br>Planning Section<br>Civic Centre, Uxbridge, Middx. UB8 1UW<br>Telephone No.: Uxbridge 01895 250111 |
|----------------------------------------------------------------------------------------------------------------------------------------------|-------------------------------------------------------------------------|--------------------------|-------------------------------------------------------------------------------------------------------------------------------------------------------------|
| Services pursuant to section 47 of the<br>Copyright, Designs and Patents<br>Act 1988 (the Act).<br>Unless the Act provides a relevant        | Planning Application Ref:<br>6270/APP/2021/3878                         | Scale:<br><b>1:1,250</b> |                                                                                                                                                             |