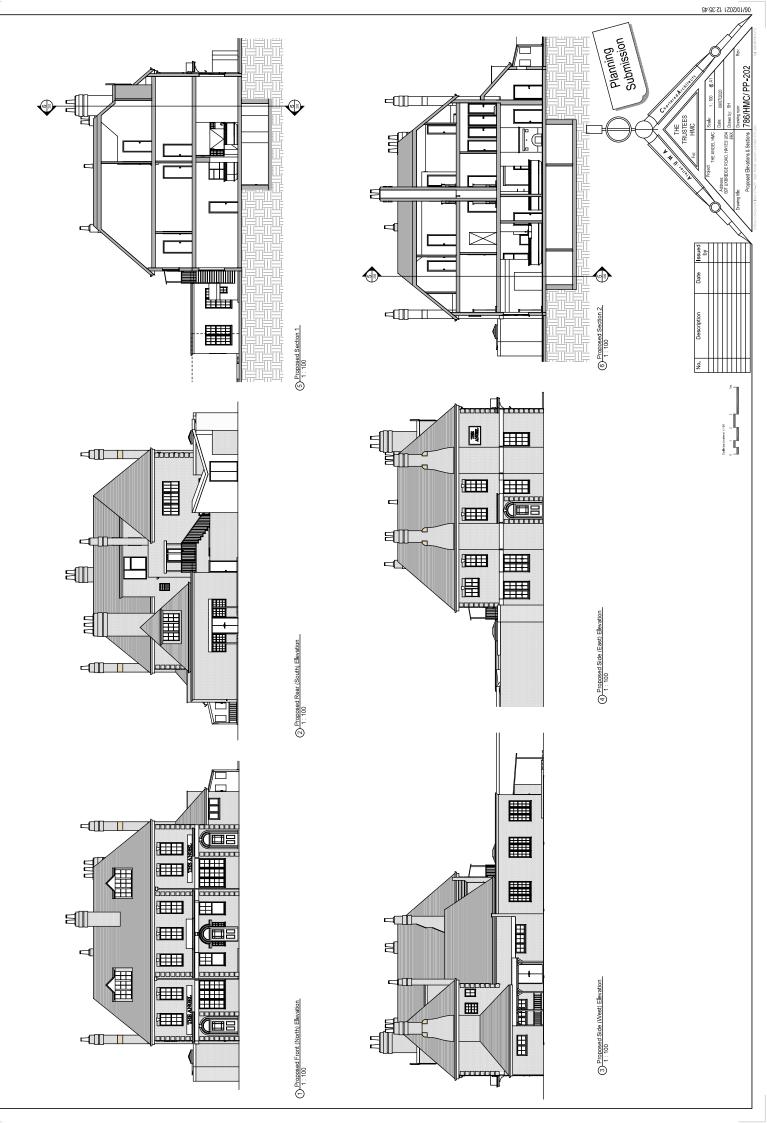

|

Borough

**March 2022** 

LONDON

© Crown copyright and database rights 2020 Ordnance Survey 100019283

#### Report of the Head of Planning, Transportation and Regeneration

Address THE ANGEL PH, 697 UXBRIDGE ROAD HAYES

- **Development:** Proposed change of use from Public House to Place of Worship and Community Centre with associated internal and external works (Application for Listed Building Consent)
- LBH Ref Nos: 6270/APP/2021/3878



Ordnance Survey, (c) Crown Copyright 2020. All rights reserved. Licence number 100022432











Image: series of the series

Steffine (1990) 1110 Steffine (1990) 1100 













Proposed Second Floor Plan
1: 100





| Notes:<br>Site boundary<br>For identification purposes only.<br>This copy has been made by or with<br>the authority of the Head of Committee | Site Address:<br>The Angel Public House,<br>687 Uxbridge Road,<br>Hayes |                          | LONDON BOROUGH<br>OF HILLINGDON<br>Residents Services<br>Planning Section<br>Civic Centre, Uxbridge, Middx. UB8 1UW<br>Telephone No.: Uxbridge 01895 250111 |
|----------------------------------------------------------------------------------------------------------------------------------------------|-------------------------------------------------------------------------|--------------------------|---------------------------------------------------------------------------------------------------------------------------------------------------