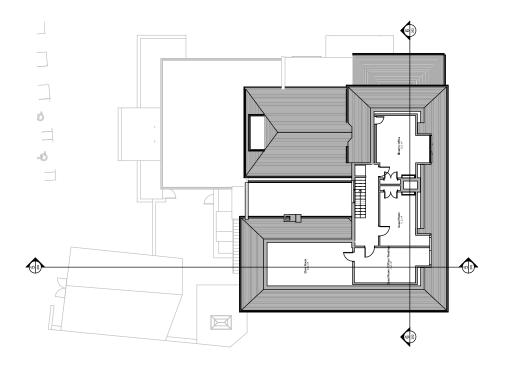

Ordnance Survey, (c) Crown Copyright 2020. All rights reserved. Licence number 100022432

Image: series of the series

Steffine (1990) 1110 Steffine (1990) 1100 

Proposed Second Floor Plan
1: 100

| Notes:<br>Site boundary<br>For identification purposes only.<br>This copy has been made by or with<br>the authority of the Head of Committee | <sup>Site Address:</sup><br>The Angel Public House,<br>687 Uxbridge Road,<br>Hayes |                          | LONDON BOROUGH<br>OF HILLINGDON<br>Residents Services<br>Planning Section<br>Civic Centre, Uxbridge, Middx. UB8 1UW<br>Telephone No.: Uxbridge 01895 250111 |
|----------------------------------------------------------------------------------------------------------------------------------------------|------------------------------------------------------------------------------------|--------------------------|-------------------------------------------------------------------------------------------------------------------------------------------------------------|
| Services pursuant to section 47 of the<br>Copyright, Designs and Patents<br>Act 1988 (the Act).<br>Unless the Act provides a relevant        | Planning Application Ref:<br>6270/APP/2021/3877                                    | Scale:<br><b>1:1,250</b> |                                                                                                                                                             |
| exception to copyright.<br>© Crown copyright and database<br>rights 2020 Ordnance Survey                                                     | Planning Committee:                                                                | Date:<br>March 2022      | HILLINGDON                                                                                                                                                  |

Ordnance Survey, (c) Crown Copyright 2020. All rights reserved. Licence number 100022432

Image: series of the series

Steffine (1990) 1110 Steffine (1990) 1100 

Proposed Second Floor Plan
1: 100

| Notes:<br>Site boundary<br>For identification purposes only.<br>This copy has been made by or with<br>the authority of the Head of Committee | Site Address:<br>The Angel Public House,<br>687 Uxbridge Road,<br>Hayes |                          | LONDON BOROUGH<br>OF HILLINGDON<br>Residents Services<br>Planning Section<br>Civic Centre, Uxbridge, Middx. UB8 1UW<br>Telephone No.: Uxbridge 01895 250111 |
|----------------------------------------------------------------------------------------------------------------------------------------------|-------------------------------------------------------------------------|--------------------------|-------------------------------------------------------------------------------------------------------------------------------------------------------------|
| Services pursuant to section 47 of the<br>Copyright, Designs and Patents<br>Act 1988 (the Act).<br>Unless the Act provides a relevant        | Planning Application Ref:<br>6270/APP/2021/3878                         | Scale:<br><b>1:1,250</b> |                                                                                                                                                             |