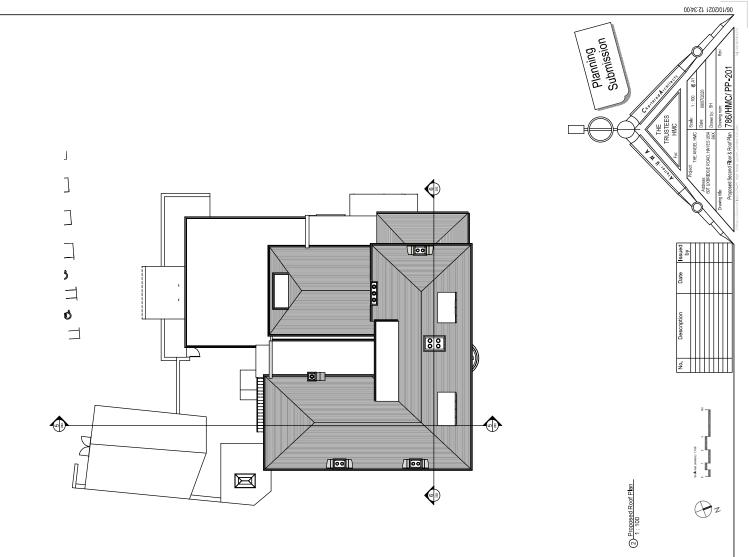

Ordnance Survey, (c) Crown Copyright 2020. All rights reserved. Licence number 100022432

Image: series of the series

Steffine (1990) 1110 Steffine (1990) 1100 

Proposed Second Floor Plan
1: 100

| Notes:<br>Site boundary<br>For identification purposes only.<br>This copy has been made by or with<br>the authority of the Head of Committee | <sup>Site Address:</sup><br>The Angel Public House,<br>687 Uxbridge Road,<br>Hayes |                          | LONDON BOROUGH<br>OF HILLINGDON<br>Residents Services<br>Planning Section<br>Civic Centre, Uxbridge, Middx. UB8 1UW<br>Telephone No.: Uxbridge 01895 250111 |
|----------------------------------------------------------------------------------------------------------------------------------------------|------------------------------------------------------------------------------------|--------------------------|-------------------------------------------------------------------------------------------------------------------------------------------------------------|
| Services pursuant to section 47 of the<br>Copyright, Designs and Patents<br>Act 1988 (the Act).<br>Unless the Act provides a relevant        | Planning Application Ref:<br>6270/APP/2021/3877                                    | Scale:<br><b>1:1,250</b> |                                                                                                                                                             |
| exception to copyright.<br>© Crown copyright and database<br>rights 2020 Ordnance Survey                                                     | Planning Committee:                                                                | Date:<br>March 2022      | HILLINGDON                                                                                                                                                  |

Ordnance Survey, (c) Crown Copyright 2020. All rights reserved. Licence number 100022432

Image: series of the series

Steffine (1990) 1110 Steffine (1990) 1100 

Proposed Second Floor Plan
1: 100

| Notes:<br>Site boundary<br>For identification purposes only.<br>This copy has been made by or with<br>the authority of the Head of Committee | Site Address:<br>The Angel Public House,<br>687 Uxbridge Road,<br>Hayes |                          | LONDON BOROUGH<br>OF HILLINGDON<br>Residents Services<br>Planning Section<br>Civic Centre, Uxbridge, Middx. UB8 1UW<br>Telephone No.: Uxbridge 01895 250111 |
|----------------------------------------------------------------------------------------------------------------------------------------------|-------------------------------------------------------------------------|--------------------------|-------------------------------------------------------------------------------------------------------------------------------------------------------------|
| Services pursuant to section 47 of the<br>Copyright, Designs and Patents<br>Act 1988 (the Act).<br>Unless the Act provides a relevant        | Planning Application Ref:<br>6270/APP/2021/3878                         | Scale:<br><b>1:1,250</b> |                                                                                                                                                             |