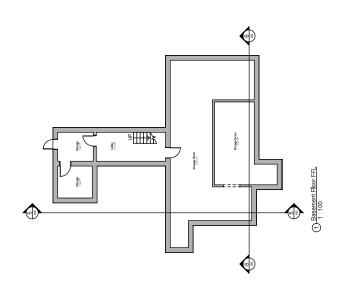

Ordnance Survey, (c) Crown Copyright 2020. All rights reserved. Licence number 100022432

Image: series of the series

Steffine (1990) 1110 Steffine (1990) 1100 

Proposed Second Floor Plan
1: 100

| Notes:<br>Site boundary<br>For identification purposes only.<br>This copy has been made by or with<br>the authority of the Head of Committee | <sup>Site Address:</sup><br>The Angel Public House,<br>687 Uxbridge Road,<br>Hayes |                          | LONDON BOROUGH<br>OF HILLINGDON<br>Residents Services<br>Planning Section<br>Civic Centre, Uxbridge, Middx. UB8 1UW<br>Telephone No.: Uxbridge 01895 250111 |
|----------------------------------------------------------------------------------------------------------------------------------------------|------------------------------------------------------------------------------------|--------------------------|-------------------------------------------------------------------------------------------------------------------------------------------------------------|
| Services pursuant to section 47 of the<br>Copyright, Designs and Patents<br>Act 1988 (the Act).<br>Unless the Act provides a relevant        | Planning Application Ref:<br>6270/APP/2021/3877                                    | Scale:<br><b>1:1,250</b> |                                                                                                                                                             |
| exception to copyright.<br>© Crown copyright and database<br>rights 2020 Ordnance Survey                                                     | Planning Committee:                                                                | Date:<br>March 2022      | HILLINGDON                                                                                                                                                  |

Ordnance Survey, (c) Crown Copyright 2020. All rights reserved. Licence number 100022432

Image: series of the series

Steffine (1990) 1110 Steffine (1990) 1100 

Proposed Second Floor Plan
1: 100

| Notes:<br>Site boundary<br>For identification purposes only.<br>This copy has been made by or with<br>the authority of the Head of Committee | Site Address:<br>The Angel Public House,<br>687 Uxbridge Road,<br>Hayes |                          | LONDON BOROUGH<br>OF HILLINGDON<br>Residents Services<br>Planning Section<br>Civic Centre, Uxbridge, Middx. UB8 1UW<br>Telephone No.: Uxbridge 01895 250111 |
|----------------------------------------------------------------------------------------------------------------------------------------------|-------------------------------------------------------------------------|--------------------------|-------------------------------------------------------------------------------------------------------------------------------------------------------------|
| Services pursuant to section 47 of the<br>Copyright, Designs and Patents<br>Act 1988 (the Act).<br>Unless the Act provides a relevant        | Planning Application Ref:<br>6270/APP/2021/3878                         | Scale:<br><b>1:1,250</b> |                                                                                                                                                             |