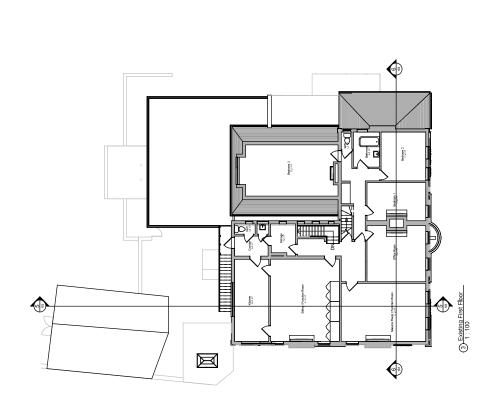

Ordnance Survey, (c) Crown Copyright 2020. All rights reserved. Licence number 100022432

Image: series of the series

Steffine (1990) 1110 Steffine (1990) 1100 

Proposed Second Floor Plan
1: 100

| Notes:<br>Site boundary<br>For identification purposes only.<br>This copy has been made by or with<br>the authority of the Head of Committee | <sup>Site Address:</sup><br>The Angel Public House,<br>687 Uxbridge Road,<br>Hayes |                          | LONDON BOROUGH<br>OF HILLINGDON<br>Residents Services<br>Planning Section<br>Civic Centre, Uxbridge, Middx. UB8 1UW<br>Telephone No.: Uxbridge 01895 250111 |
|----------------------------------------------------------------------------------------------------------------------------------------------|------------------------------------------------------------------------------------|--------------------------|-------------------------------------------------------------------------------------------------------------------------------------------------------------|
| Services pursuant to section 47 of the<br>Copyright, Designs and Patents<br>Act 1988 (the Act).<br>Unless the Act provides a relevant        | Planning Application Ref:<br>6270/APP/2021/3877                                    | Scale:<br><b>1:1,250</b> |                                                                                                                                                             |
| exception to copyright.<br>© Crown copyright and database<br>rights 2020 Ordnance Survey                                                     | Planning Committee:                                                                | Date:<br>March 2022      | HILLINGDON                                                                                                                                                  |

Ordnance Survey, (c) Crown Copyright 2020. All rights reserved. Licence number 100022432

Image: series of the series

Steffine (1990) 1110 Steffine (1990) 1100 

Proposed Second Floor Plan
1: 100

| Notes:<br>Site boundary<br>For identification purposes only.<br>This copy has been made by or with<br>the authority of the Head of Committee | Site Address:<br>The Angel Public House,<br>687 Uxbridge Road,<br>Hayes |                          | LONDON BOROUGH<br>OF HILLINGDON<br>Residents Services<br>Planning Section<br>Civic Centre, Uxbridge, Middx. UB8 1UW<br>Telephone No.: Uxbridge 01895 250111 |
|----------------------------------------------------------------------------------------------------------------------------------------------|-------------------------------------------------------------------------|--------------------------|-------------------------------------------------------------------------------------------------------------------------------------------------------------|
| Services pursuant to section 47 of the<br>Copyright, Designs and Patents<br>Act 1988 (the Act).<br>Unless the Act provides a relevant        | Planning Application Ref:<br>6270/APP/2021/3878                         | Scale:<br><b>1:1,250</b> |                                                                                                                                                             |