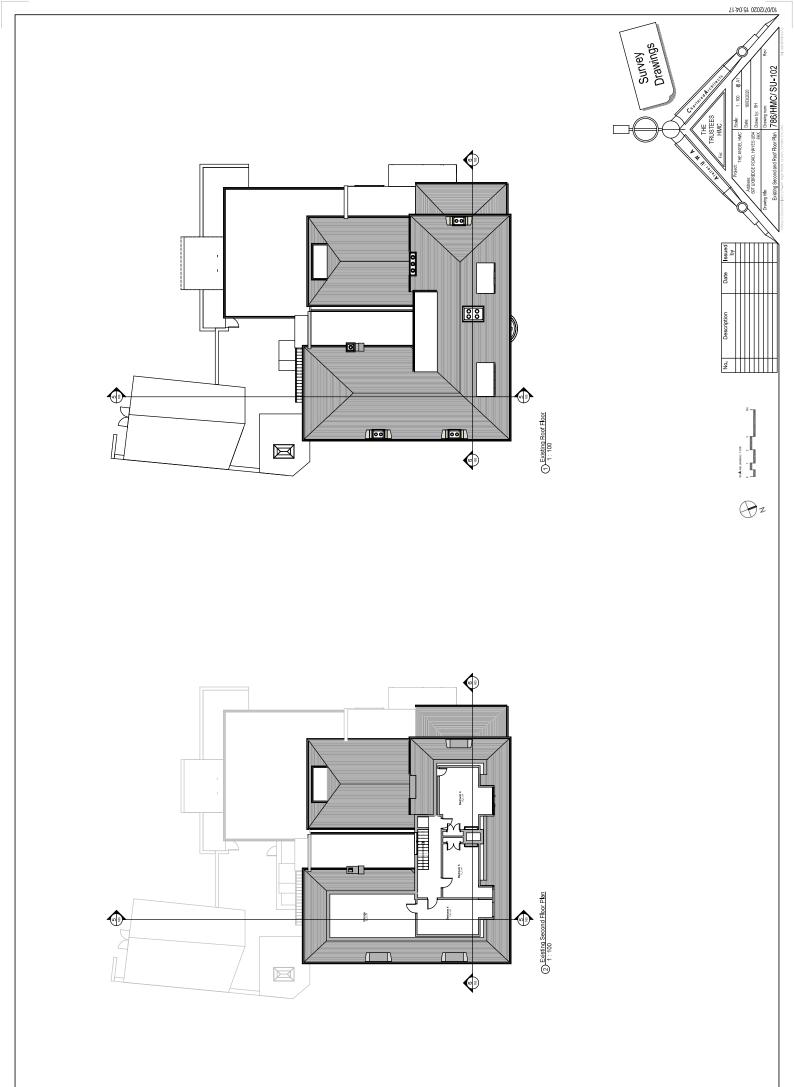

#### Report of the Head of Planning, Transportation and Regeneration

Address THE ANGEL PH, 697 UXBRIDGE ROAD HAYES

- **Development:** Proposed change of use from Public House to Place of Worship and Community Centre with associated internal and external works (Application for Listed Building Consent)
- LBH Ref Nos: 6270/APP/2021/3878

Ordnance Survey, (c) Crown Copyright 2020. All rights reserved. Licence number 100022432

Image: series of the series

Steffine (1990) 1110 Steffine (1990) 1100 

Proposed Second Floor Plan
1: 100

| Notes:<br>Site boundary<br>For identification purposes only.<br>This copy has been made by or with<br>the authority of the Head of Committee | Site Address:<br>The Angel Public House,<br>687 Uxbridge Road,<br>Hayes |                          | LONDON BOROUGH<br>OF HILLINGDON<br>Residents Services<br>Planning Section<br>Civic Centre, Uxbridge, Middx. UB8 1UW<br>Telephone No.: Uxbridge 01895 250111 |
|----------------------------------------------------------------------------------------------------------------------------------------------|-------------------------------------------------------------------------|--------------------------|-------------------------------------------------------------------------------------------------------------------------------------------------------------|
| Services pursuant to section 47 of the<br>Copyright, Designs and Patents<br>Act 1988 (the Act).<br>Unless the Act provides a relevant        | Planning Application Ref:<br>6270/APP/2021/3878                         | Scale:<br><b>1:1,250</b> |                                                                                                                                                             |